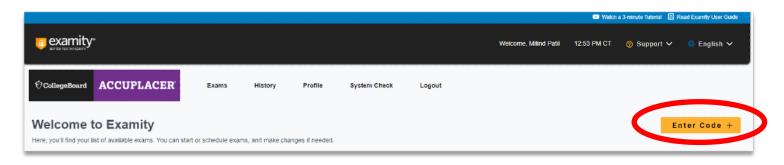

Once the profile is complete, the test-taker can either complete the systems requirements check or skip directly to their Exams Dashboard.

The test-taker will land on their exams dashboard. In order to enroll to either a live premium or automated premium 'course', the test-taker must click "Enter Code" button on the upper right side of the screen.

The test-taker will enter their voucher code into the space provided. All automated voucher codes begin with (EA- ), and all live voucher codes begin with alpha-numeric values.

Once the voucher code is submitted, if successful, a **Request Successful** message will appear. Please refer to the <u>FAQs</u>, for more information on the voucher errors.