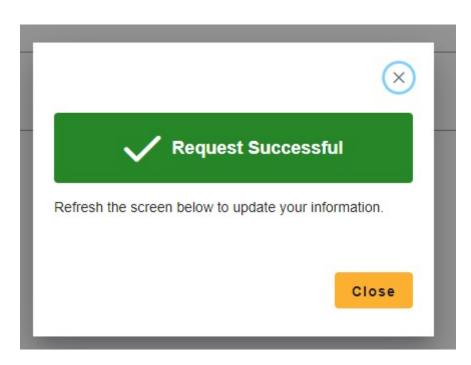

The test-taker will enter their voucher code into the space provided. All automated voucher codes begin with (EA- ), and all live voucher codes begin with alpha-numeric values.

Once the voucher code is submitted, if successful, a **Request Successful** message will appear. Please refer to the <u>FAQs</u>, for more information on the voucher errors.