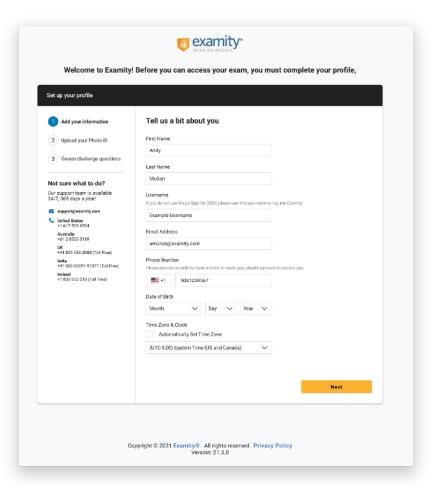

Alternatively, if its been over 48 hours, then the test-taker will need to click **"Forgot your password?"** to reset a password and then login.

The first part of the profile will require the test-taker to enter in: DOB, phone number, and select their time zone. FN, LN, and email address will automatically be populated.