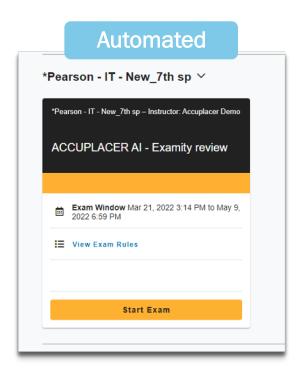

The test-taker will now see their own **Exam Card.** This card shows the test-takers specific exam window (pulled from the voucher), exam name, and a place where the test-taker can view a list of standard rules/special instructions.

There are 2 different types of exam cards- one for automated proctoring and one for live. The automated exam card (to the left) does not require any scheduling. You can start your exam immediately. The live proctoring exam card (to the right) requires scheduling.