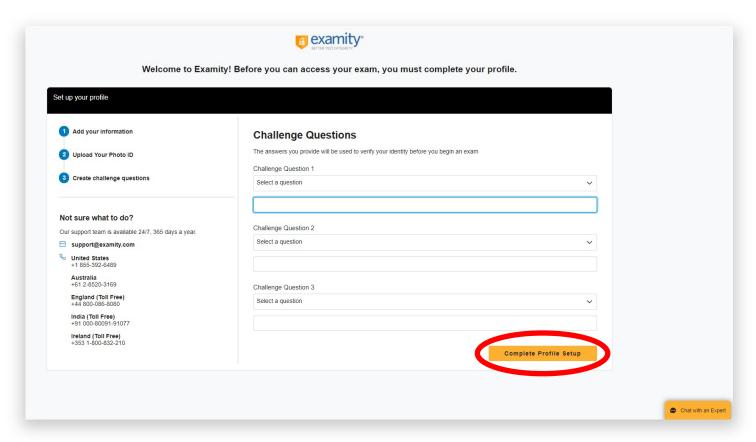

Next, the test-taker will either upload or take a picture of their photo ID and then click "Next".

Complete Profile

Create Challenge
Questions

Lastly, they will need to select and answer three challenge questions and then click "Complete Profile Setup".