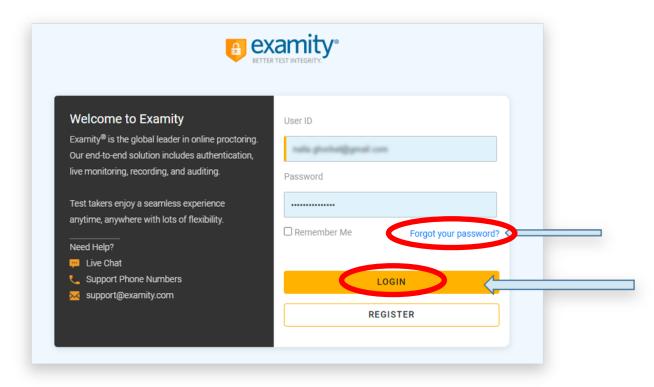

The test-taker will receive an email from <u>donotreply-V5@examity.com</u> with a link to activate their account.

Once the test-taker clicks "Activate your Account", they will be brought to the login page. The test-taker will need to enter their email and password and click Login. This must be done within 48 hours of receiving the email.

Alternatively, if its been over 48 hours, then the test-taker will need to click **"Forgot your password?"** to reset a password and then login.

The first part of the profile will require the test-taker to enter in: DOB, phone number, and select their time zone. FN, LN, and email address will automatically be populated.