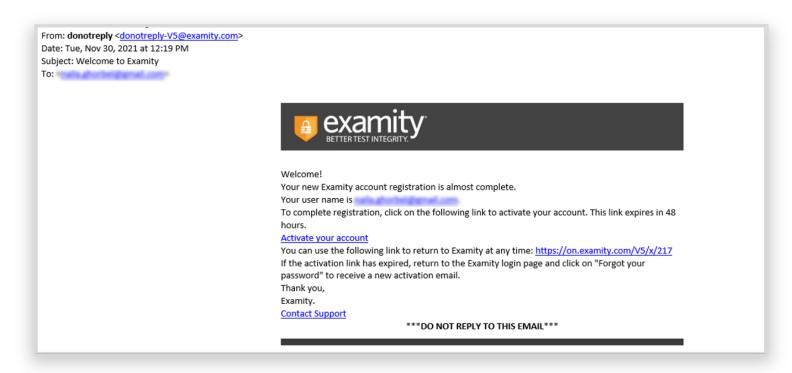

The test-taker will receive an email from <u>donotreply-V5@examity.com</u> with a link to activate their account.

Once the test-taker clicks "Activate your Account", they will be brought to the login page. The test-taker will need to enter their email and password and click Login. This must be done within 48 hours of receiving the email.