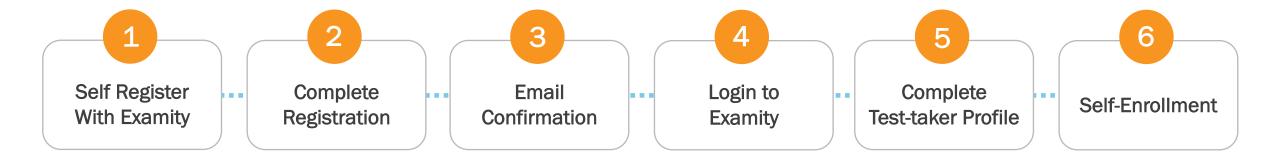

**ACCUPLACER** 

Test-taker
Self-Registration Workflow
April 2023

Seamless and secure, online proctoring.

**Step 1:** Self-Register with Examity

**Step 2:** Complete Registration

Step 3: Email Confirmation

Step 4: Login to Examity