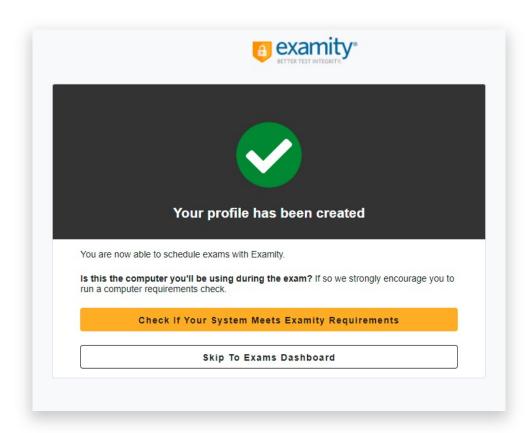

Once the profile is complete, the test-taker can either complete the systems requirements check or skip directly to their Exams Dashboard.

The test-taker will land on their exams dashboard. In order to enroll to either a live premium or automated premium 'course', the test-taker must click "Enter Code" button on the upper right side of the screen.