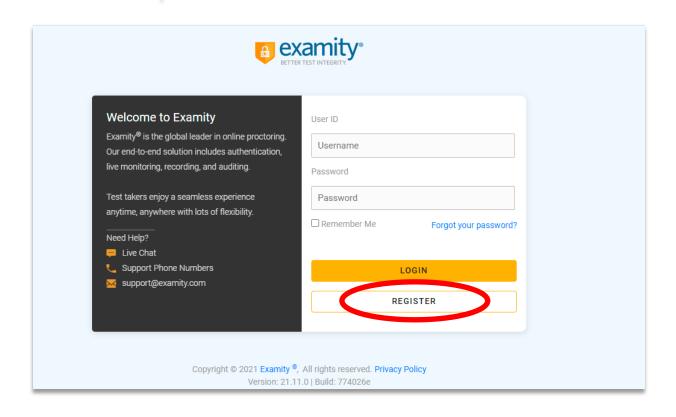

Step 5: Complete Test-taker Profile

Step 6: Self-Enrollment

Self-Register with Examity

The test-taker will need to self-register with Examity as a first step.

Complete Registration

The test-taker will need input the following information and click "Register".