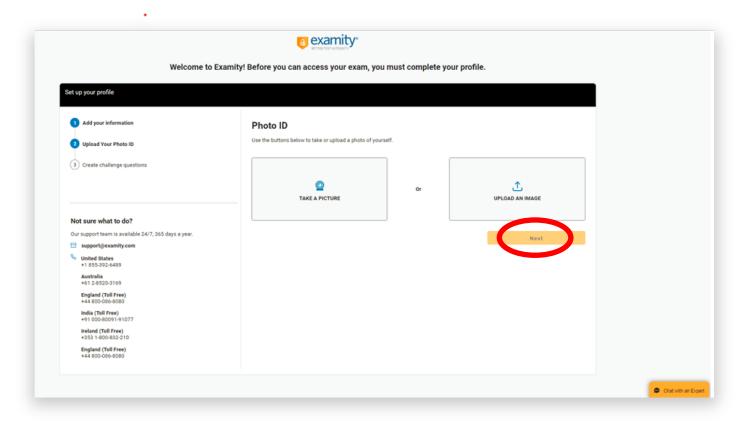

Next, the test-taker will either upload or take a picture of their photo ID and then click "Next".

Complete Profile

Create Challenge
Questions

Lastly, they will need to select and answer three challenge questions and then click "Complete Profile Setup".