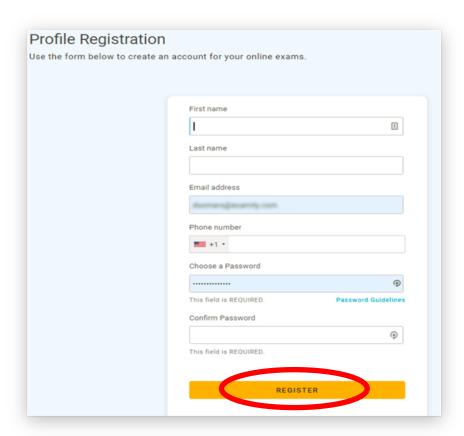

Step 5: Complete Test-taker Profile

Step 6: Self-Enrollment

Self-Register with Examity

The test-taker will need to self-register with Examity as a first step.

Complete Registration

The test-taker will need input the following information and click "Register".