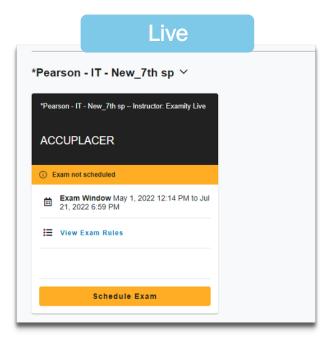

The test-taker will now see their own **Exam Card.** This card shows the test-takers specific exam window (pulled from the voucher), exam name, and a place where the test-taker can view a list of standard rules/special instructions.

There are 2 different types of exam cards- one for automated proctoring and one for live. The automated exam card (to the left) does not require any scheduling. You can start your exam immediately. The live proctoring exam card (to the right) requires scheduling.