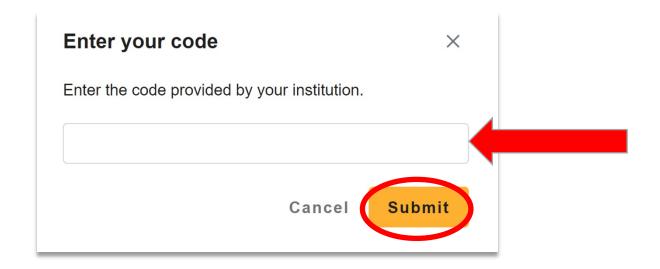

The test-taker will enter their voucher code into the space provided. All automated voucher codes begin with (EA- ), and all live voucher codes begin with alpha-numeric values.

Once the voucher code is submitted, if successful, a **Request Successful** message will appear. Please refer to the <u>FAQs</u>, for more information on the voucher errors.