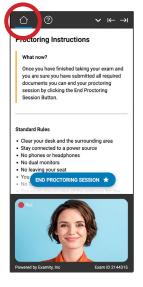

# How to Use the Examity Sidebar

The Examity sidebar provides one-click access to everything you need for proctoring, including inserting the password, instructions, rules, and ending your exam.

The Home icon on the left has instructions based on where you are in the proctoring process, as well as the exam's rules.

## **Completing Your Exam**

**1. Submit Your Exam:** Once you have completed your exam, click the **"Submit"** button, and then click the **"End Proctoring Session"** button to close out of your exam. Once you've ended your session, you're all finished! You are free to close your browser, or to take an optional survey to give us feedback.