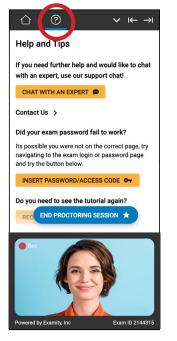

The Help and Tips section gives you the option to:

- Chat with or contact our 24/7 test-taker support team
- Insert the exam's password or access code
- View the "Learning Your Sidebar" tutorial
- Check your camera and microphone