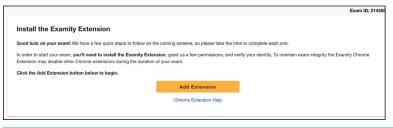

**REMINDER:** Before you start your exam, please confirm that you are accessing Examity through Chrome. If you are not using this browser, please restart your exam session in Chrome.

**1. Browser Extension:** Please follow the prompts to add the Examity extension to your browser. Then, click **"Next."** 