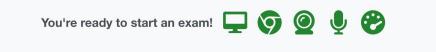

# **Navigating Your Dashboard**

Once your profile is created, you will be directed to the Examity dashboard. There, a system check will automatically be performed in order to determine that your system meets Examity requirements. If all icons turn green, then your system is ready to test.

If any of the icons turn red with an exclamation point, it means that that part of your system does not pass Examity requirements. You can click on the red text in the gray box to view steps that you can take to ensure that your system meets our requirements.