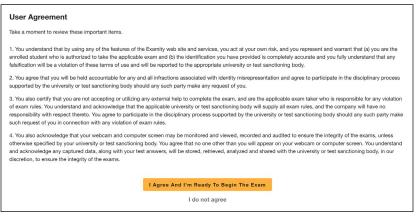

**6. User Agreement:** Next, read and agree to Examity's user agreement by clicking **"I agree and I'm ready to begin the exam."** 

For assistance, chat directly with us through the Live Chat feature on the Examity dashboard, email **support@examity.com**, or call our **test-taker support team**.