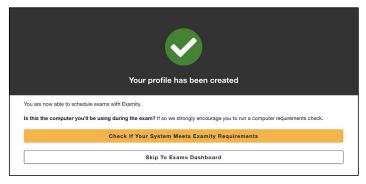

**3.** Select and answer three challenge questions.

Your profile has now been created. You should see a confirmation screen. Before proceeding to the exam dashboard, we encourage you to perform a system check to see if your system meets Examity requirements. You can do so by clicking **"Check If Your System Meets Examity Requirements"** and following the process.