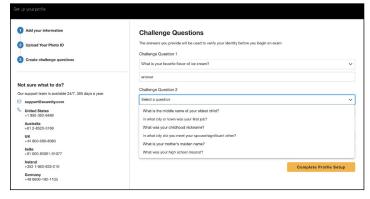

**3.** Select and answer three challenge questions.

Your profile has now been created. You should see a confirmation screen. Before proceeding to the exam dashboard, we encourage you to perform a system check to see if your system meets Examity requirements. You can do so by clicking **"Check If Your System Meets Examity Requirements"** and following the process.

| Your Challenge Question                               |                                                                                                                        |
|-------------------------------------------------------|------------------------------------------------------------------------------------------------------------------------|
| Answer the question below using the response you gave | when creating your account. You'll have three chances to answer correctly. Use our Live Chat feature if you need help. |
| What is your favorite flavor of ice cream?            |                                                                                                                        |
| answer                                                |                                                                                                                        |
|                                                       | Next                                                                                                                   |
|                                                       |                                                                                                                        |