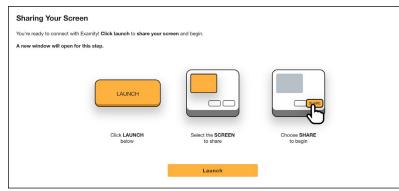

## 7. Launch and Share Your Screen: At this point, you'll be prompted to share your screen. First, click "Launch."

Then, select your screen to share. Please select the **ENTIRE SCREEN**. Then, click **"Share."** You will then be taken to the test platform.