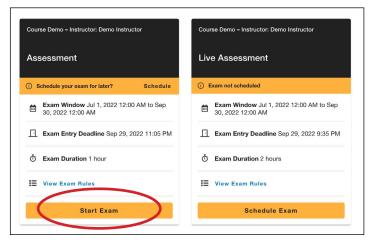

# **Taking Your Exam**

On the day of your exam, locate the exam card and select "Start Exam."

You will be sent to a new screen where you will be asked to run through a few steps to install the Examity extension, grant permissions, verify your ID, answer a challenge question, review exam rules, and approve our user agreement.