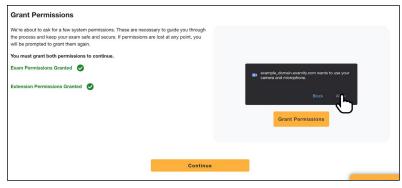

**REMINDER:** In most cases, the extension will remove itself after every exam session.

**2. Grant Permissions:** Click on the **"Grant Permissions"** button. You may need to perform this step twice: Once to grant permissions to the Chrome browser, and once to grant permissions to the extension.

A pop-up will appear to give Examity access to your camera and microphone. Please select **"Allow."** After both green check marks appear, you can then click **"Continue."** 

**3. Identity Verification:** Identity verification may take one or two steps to complete, depending on what your test sponsor has chosen for the exam. Usually, you first take an image of yourself for facial verification. First, position your face in front of your webcam. Then, click **"Take Photo."** Then, click **"Use Photo and Continue**," or select **"Retake Photo"** if needed.