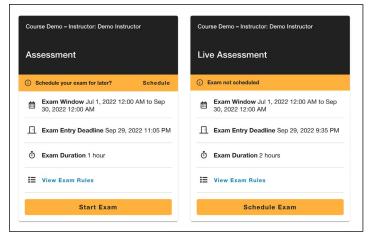

**REMINDER:** You cannot take an exam if one or more parts of your system do not meet Examity requirements.

The Examity dashboard is where you will schedule, reschedule, cancel, and start exams. In addition, your dashboard offers access to edit your profile information.

**Please note:** Exams that do not require scheduling will simply say **"Start Exam"** at the bottom of the exam card.