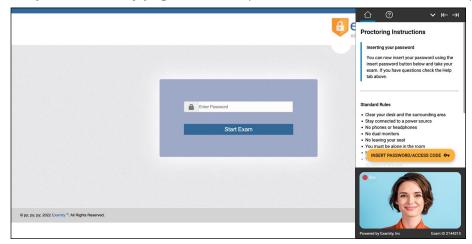

Some exams may require a password or access code. If prompted for a password, click on the "Insert Password/Access Code" button in the sidebar. You should only click on the button when you're on the password entry page. Once the password has been filled into the password field, click "Confirm."