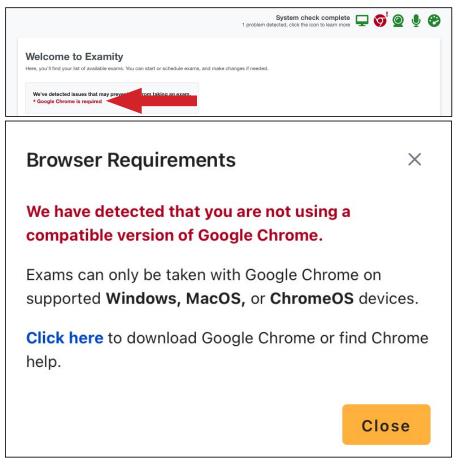

If any of the icons turn red with an exclamation point, it means that that part of your system does not pass Examity requirements. You can click on the red text in the gray box to view steps that you can take to ensure that your system meets our requirements.

**REMINDER:** You cannot take an exam if one or more parts of your system do not meet Examity requirements.

The Examity dashboard is where you will schedule, reschedule, cancel, and start exams. In addition, your dashboard offers access to edit your profile information.

**REMINDER:** Before you start your exam, please confirm that you are accessing Examity through Chrome. If you are not using this browser, please restart your exam session in Chrome.

**1. Browser Extension:** Please follow the prompts to add the Examity extension to your browser. Then, click **"Next."** 