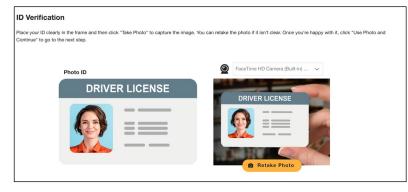

A pop-up will appear to give Examity access to your camera and microphone. Please select **"Allow."** After both green check marks appear, you can then click **"Continue."** 

**3. Identity Verification:** Identity verification may take one or two steps to complete, depending on what your test sponsor has chosen for the exam. Usually, you first take an image of yourself for facial verification. First, position your face in front of your webcam. Then, click **"Take Photo."** Then, click **"Use Photo and Continue**," or select **"Retake Photo"** if needed.

After, you will need to verify your photo ID that you uploaded while creating your profile. Hold the photo ID in your webcam's view. Once ready, click **"Take Photo."** You can also retake the picture if needed, or click **"Use Photo and Continue."** 